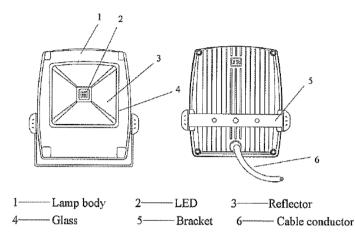

he electrical supply. Unless otherwise indicated on labelling this fitting is suitable for normal ambient temperature conditions of  $25 \,^{\circ}$ C.

## Important

Disconnect mains supply before installing, servicing or maintaining the luminaire.

## Specification

These luminaires are designed to comply with AS/NZS60598 and installed in accordance with AS/NZS3000.

## **Classification for protection**

Against electric shock:- Class 1 earthed metalwork. This luminaire must be earthed.

## Changes to design

The right is reserved to change the design and/or specification without prior notice or public announcement.

#### Warranty

In addition to normal Thorn conditions of warranty, this LED product can only be serviced by Thorn or an approved service agent.

#### **Product Structure**



## Parameters

| Model       | Voltage/<br>Frequency | Wattage | Power<br>Factor | Nominal<br>Initial<br>Lumens | Weight | Size (mm)   |
|-------------|-----------------------|---------|-----------------|------------------------------|--------|-------------|
| Yardlight S | 240V/50Hz             | 10W     | >0.9            | 720 lm                       | 1.1 Kg | 146x53x171  |
| Yardlight M | 240V/50Hz             | 36W     | >0.9            | 2400 lm                      | 3.2 Kg | 222x80x279  |
| Yardlight L | 240V/50Hz             | 55W     | >0.9            | 4000 lm                      | 5.3 Kg | 290x340x100 |

## Installation and usage

In accordance with AS3000 install outside arm's reach (&/or a min. of 2.5M from ground level)

L – Active

Ensure aiming screws are adjusted firm